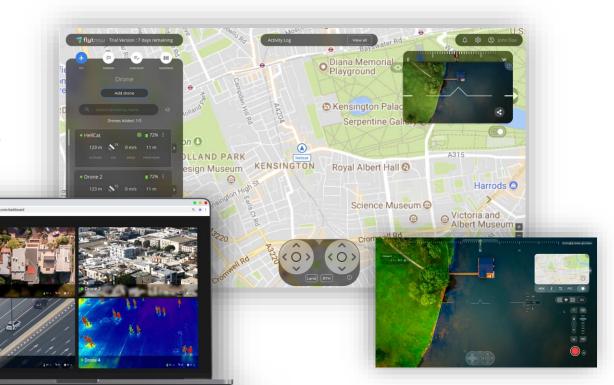

## Fleet Management & Remote Control

- Add multiple drones
- Conduct unlimited flights
- Plan & create waypoint missions

Giardinetti

MUNICIPIO V

Parco Archeologico di Centocelle

- Control the camera zoom
- Create preflight checklists

# Live Telemetry & HD Video Feed

View ultra low latent live HD video feed

View live telemetry and location on map

Share video with guest users

Record and archive video

streams

- RAWview Drone Systems Ltd,
  Office 34, New House,
  67-68 Hatton Garden
  London, ECIN 8JY
- © Telephone: 0203 488 4071
- drones@rawview.co.uk
- manyiew.co.uk