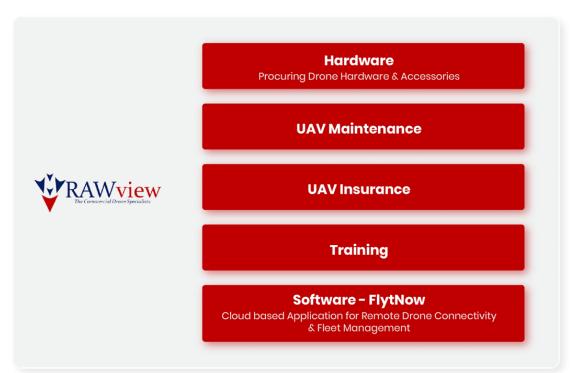

## **RAWview**

As drone system integrators, RAWview specialise in managing the deployment of companies' own drone operations.

#### RAWview supplies you with the:

- necessary Drone hardware
- FlytNow software licences
- full system setup throughout (including pilot training)

## How RAWview helps you?

Feasibility & Outputs

Drone Technology

Drone Pilot Training

Commercial Drone Insurance

**Product Handover** 