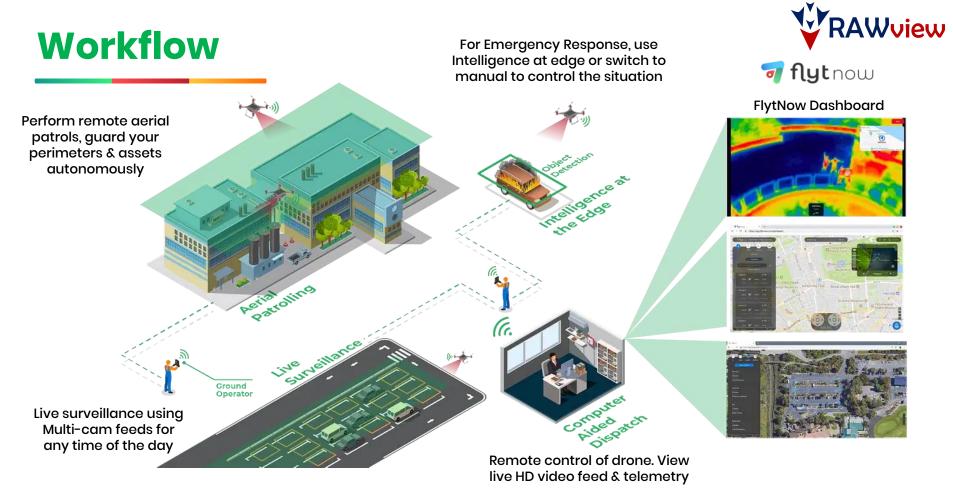

# What is FlytNow?

FlytNow is a Cloud-based Drone Video Streaming & Fleet Management Solution.

Deploy automated drones for surveillance, security patrols, perimeter guarding and aerial monitoring; schedule automated patrols and control them remotely with ease on the cloud.

FlytNow enables live remote HD video streaming from drones, real-time drone & payload control, over 4G/5G at ultra low latency.

## Fleet Management & Remote Control

- Add multiple drones
- Conduct unlimited flights
- Plan & create waypoint missions

Giardinetti

MUNICIPIO V

Parco Archeologico di Centocelle

- Control the camera zoom
- Create preflight checklists

# Live Telemetry & HD Video Feed

View ultra low latent live HD video feed

View live telemetry and location on map

Share video with guest users

Record and archive video

streams

- RAWview Drone Systems Ltd,
  Office 34, New House,
  67-68 Hatton Garden
  London, ECIN 8JY
- © Telephone: 0203 488 4071
- drones@rawview.co.uk
- manyiew.co.uk