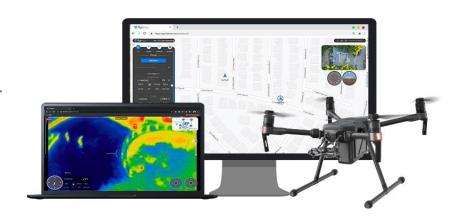

# What is FlytNow?

FlytNow is a Cloud-based Drone Video Streaming & Fleet Management Solution.

Deploy automated drones for surveillance, security patrols, perimeter guarding and aerial monitoring; schedule automated patrols and control them remotely with ease on the cloud.

FlytNow enables live remote HD video streaming from drones, real-time drone & payload control, over 4G/5G at ultra low latency.

## Fleet Management & Remote Control

- Add multiple drones
- Conduct unlimited flights
- Plan & create waypoint missions

Giardinetti

MUNICIPIO V

Parco Archeologico di Centocelle

- Control the camera zoom
- Create preflight checklists

# Live Telemetry & HD Video Feed

View ultra low latent live HD video feed

View live telemetry and location on map

Share video with guest users

Record and archive video

streams

- RAWview Drone Systems Ltd,
  Office 34, New House,
  67-68 Hatton Garden
  London, ECIN 8JY
- © Telephone: 0203 488 4071
- drones@rawview.co.uk
- manyiew.co.uk