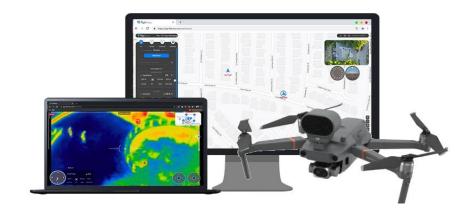

# What is FlytNow?

FlytNow is a Cloud-based Drone Video Streaming & Fleet Management Solution.

Deploy automated drones for surveillance, security patrols, perimeter guarding and aerial monitoring; schedule automated patrols and control them remotely with ease on the cloud.

FlytNow enables live remote HD video streaming from drones, real-time drone & payload control, over 4G/5G at ultra low latency.

## Fleet Management & Remote Control

- Add multiple drones
- Conduct unlimited flights
- Plan & create waypoint missions

Giardinetti

MUNICIPIO V

Parco Archeologico di Centocelle

- Control the camera zoom
- Create preflight checklists

# Live Telemetry & HD Video Feed

View ultra low latent live HD video feed

View live telemetry and location on map

Share video with guest users

Record and archive video

streams

- RAWview Drone Systems Ltd,
  Office 34, New House,
  67-68 Hatton Garden
  London, ECIN 8JY
- © Telephone: 0203 488 4071
- drones@rawview.co.uk
- manyiew.co.uk