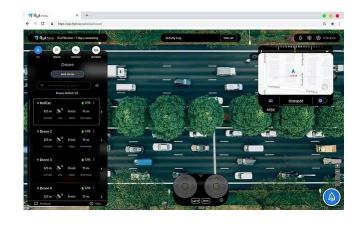

# What is FlytNow?

FlytNow is a Cloud-based Drone Video Streaming & Fleet Management Solution.

Deploy automated drones for surveillance, security patrols, perimeter guarding and aerial monitoring; schedule automated patrols and control them remotely with ease on the cloud.

FlytNow enables live remote HD video streaming from drones, real-time drone & payload control, over 4G/5G at ultra low latency.

## Fleet Management & Remote Control

- Add multiple drones
- Conduct unlimited flights
- Plan & create waypoint missions

Giardinetti

MUNICIPIO V

Parco Archeologico di Centocelle

- Control the camera zoom
- Create preflight checklists

# Live Telemetry & HD Video Feed

View ultra low latent live HD video feed

View live telemetry and location on map

Share video with guest users

Record and archive video

streams

- RAWview Drone Systems Ltd,
  Office 34, New House,
  67-68 Hatton Garden
  London, ECIN 8JY
- © Telephone: 0203 488 4071
- drones@rawview.co.uk
- manyiew.co.uk